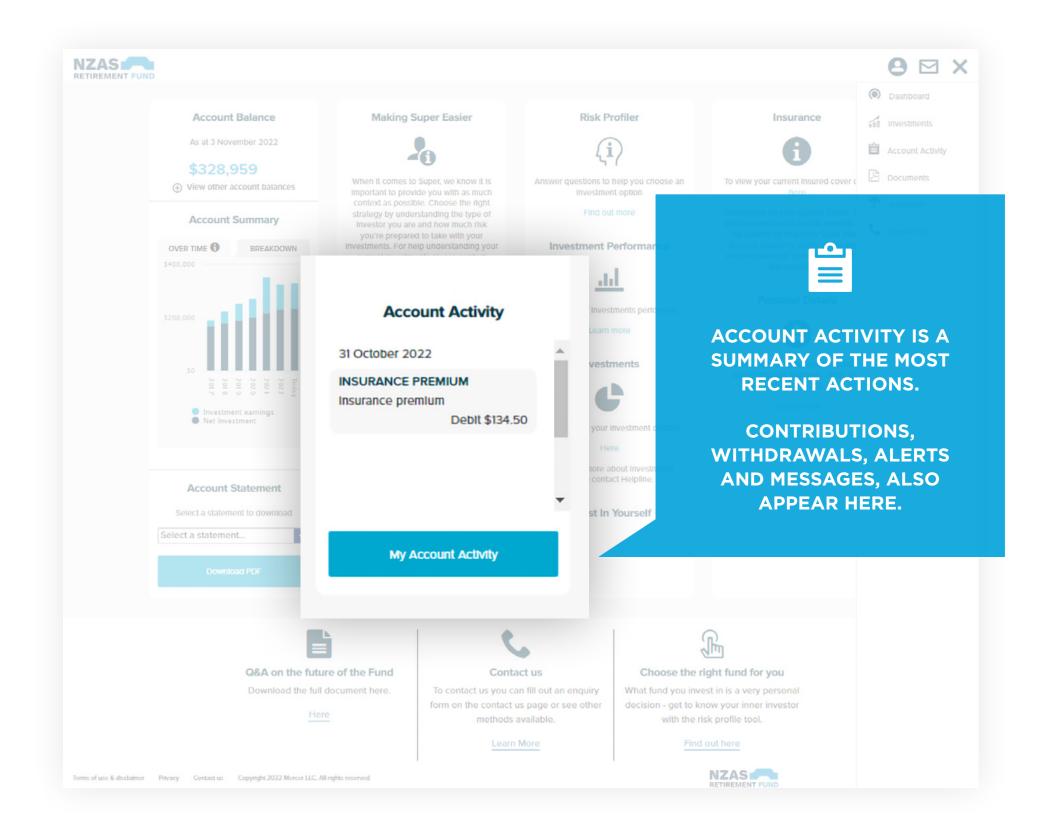

# DASHBOARD ACCOUNT ACTIVITY

THIS CAN BE ACCESSED FROM YOUR DASHBOARD OR THE MENU.

## ACCOUNT ACTIVITY FULL VIEW

CHECK THESE ALERTS THEY WILL REMIND YOU OF
IMPORTANT ACTIONS YOU
MAY WANT TO CONSIDER
FOR YOUR ACCOUNT.

In this view, you can filter by activity type.

You can filter by activity-type, export, create pdfs or print your activity summaries.