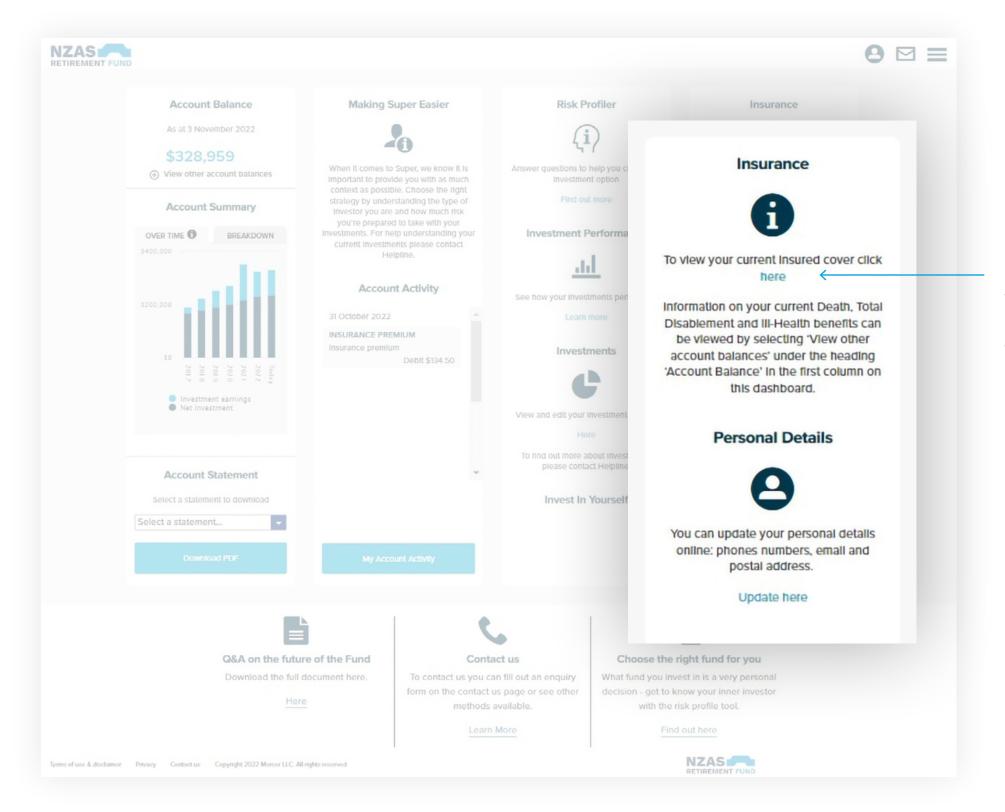

# DASHBOARD INSURANCE

(IF AVAILABLE IN YOUR SCHEME)

Go to the Insurance page for details about your insured amount of cover and your premiums.

# INSURANCE PERSONAL DETAILS