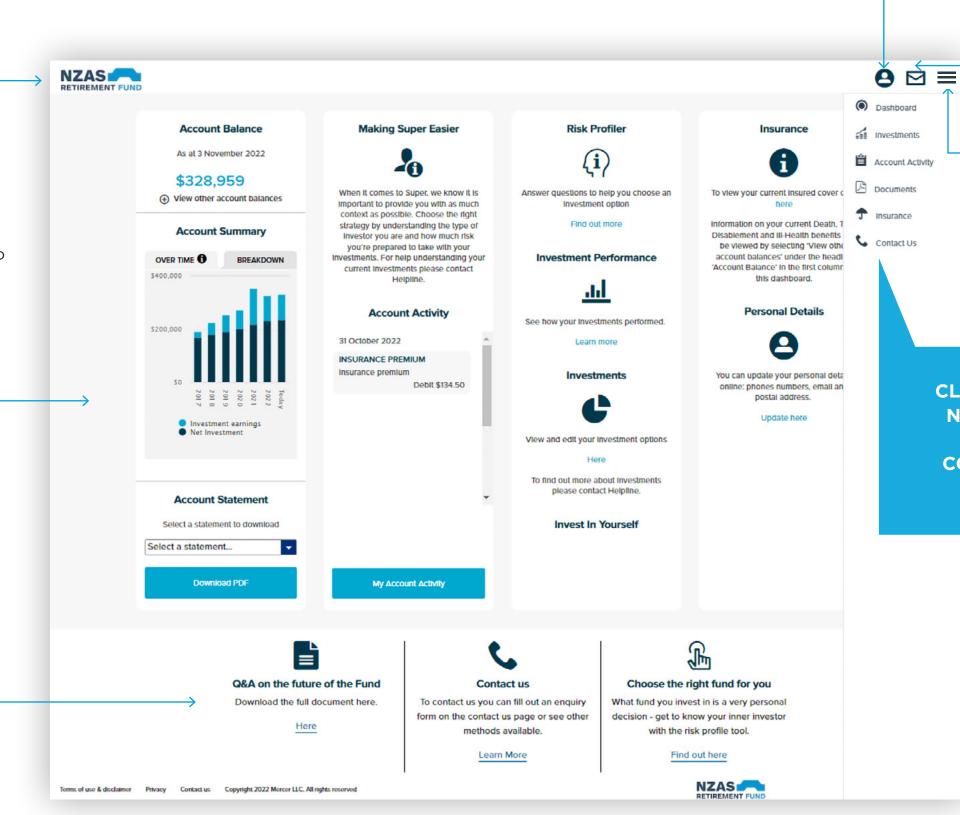

### **DASHBOARD**

ALL YOUR KEY INFORMATION IS BROUGHT TOGETHER ON A SINGLE SCREEN.

Click on the Fund logo to return to the dashboard at any time.

This is your personal dashboard.

See the campaign tiles for other relevant information about your account.

This is where you can update your personal details, investments, and also logout.

☑ Click on the Messages icon to display alerts ready for actioning.

Click the Menu icon to show the navigation at any time.

CLICK ON ANY OF THESE NAVIGATION BUTTONS TO MOVE TO THE CORRESPONDING PAGE IN THE WEBSITE.

# DASHBOARD ACCOUNT BALANCE

THE MENU BAR IS OPENED BY CLICKING ON THE MENU ICON.

O M X **Account Balance** As at 3 November 2022 Risk Profiler laking Super Easier Insurance \$328,959 Account Activity View other account balances **Account Summary ACCOUNT BALANCE IS THE** d by selecting 'View othe MOST UP TO DATE RECORD OVER TIME 1 **BREAKDOWN** OF YOUR BALANCE. 5400,000 Personal Details Accou THIS VIEW ALSO PROVIDES ANCE PR A BREAKDOWN OF YOUR ACCOUNTS. ones numbers, emall an Toda)
2022
2021
2020
2019
2018 Investment earnings Invest In Yourself Net Investment **Account Statement** Select a statement to download Choose the right fund for you Contact us What fund you invest in is a very personal To contact us you can fill out an enquiry Select a statement... form on the contact us page or see other decision - get to know your inner investor with the risk profile tool. methods available. Download PDF NZAS

Click here to download your member statements.