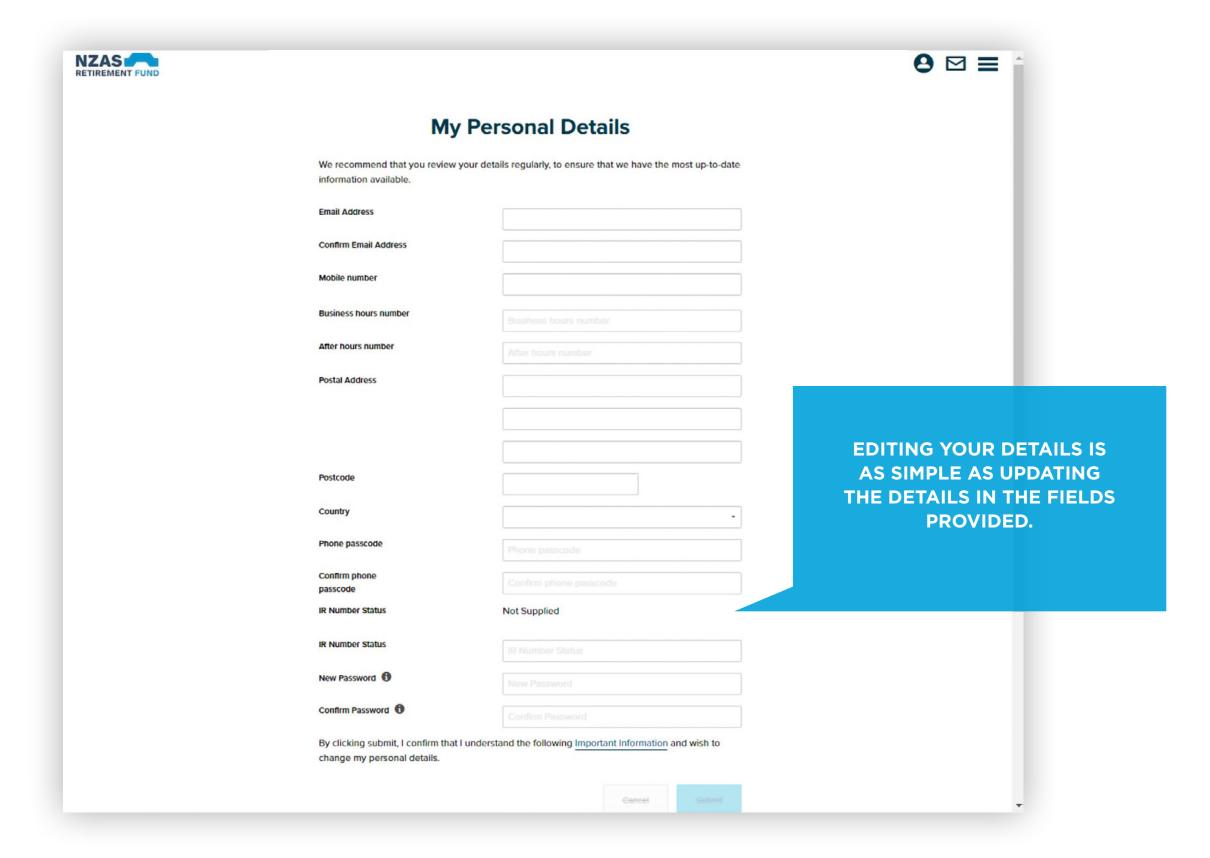

This is where you can update your personal details, investments, and also logout.

☑ Click on the Messages icon to display alerts ready for actioning.

Click the Menu icon to show the navigation at any time.

# INSURANCE PERSONAL DETAILS