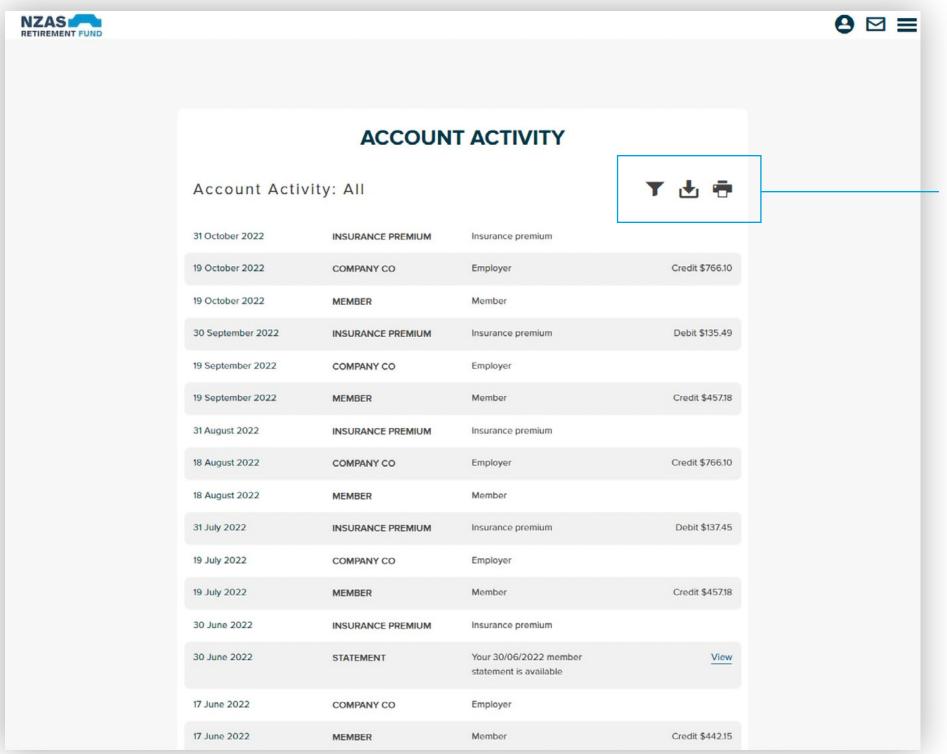

s Accou THIS VIEW ALSO PROVIDES ANCE PR A BREAKDOWN OF YOUR ACCOUNTS. ones numbers, emall an Toda)
2022
2021
2020
2019
2018 Investment earnings Invest In Yourself Net Investment **Account Statement** Select a statement to download Choose the right fund for you Contact us What fund you invest in is a very personal To contact us you can fill out an enquiry Select a statement... form on the contact us page or see other decision - get to know your inner investor with the risk profile tool. methods available. Download PDF NZAS

Click here to download your member statements.

# DASHBOARD ACCOUNT ACTIVITY

THIS CAN BE ACCESSED FROM YOUR DASHBOARD OR THE MENU.



## ACCOUNT ACTIVITY FULL VIEW

CHECK THESE ALERTS THEY WILL REMIND YOU OF
IMPORTANT ACTIONS YOU
MAY WANT TO CONSIDER
FOR YOUR ACCOUNT.



In this view, you can filter by activity type.

You can filter by activity-type, export, create pdfs or print your activity summaries.

### INVESTMENTS CURRENT



HOW YOU INVEST YOUR
MONEY IS AN IMPORTANT
DECISION - MAKE SURE YOU
ARE FAMILIAR WITH YOUR
CURRENT INVESTMENT
CHOICE.

View your investments page for more detail.

### **Investments**





Review how you're currently investing your super. Tap 'Edit' to make a change. Need some help?

For more information on your investments please refer to the Documents section.

The new investment strategy you nominate below will apply to your account balances and future contributions.

### Processing your request

Your new investment strategy will take effect from the first day of the month following the month in which your application to chan